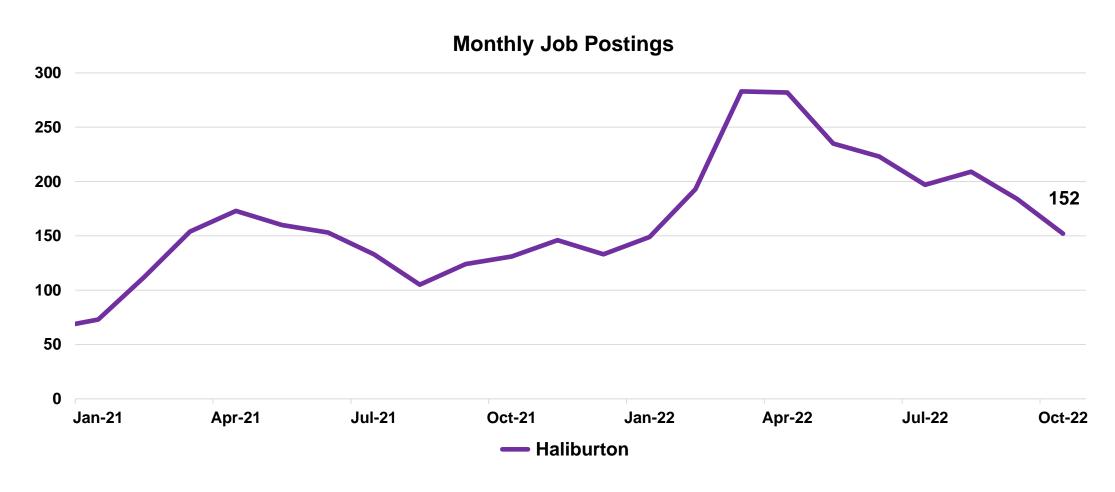

# **Online Job Postings - Haliburton**

Source: WDB Local Jobs Hub (January 2021 – October 2022)