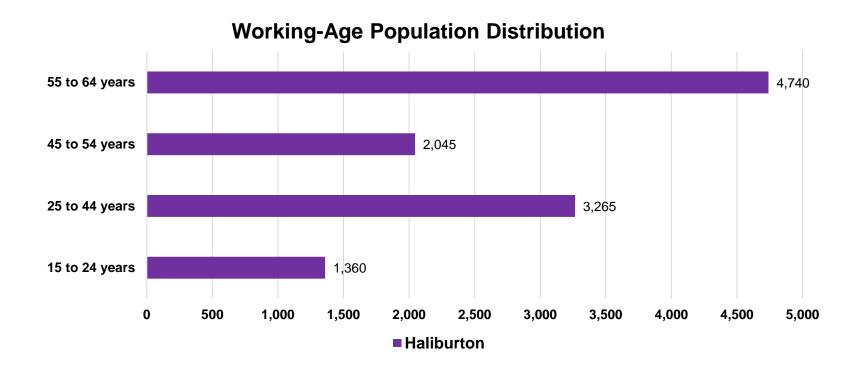

# **Local Labour Force – Haliburton County**

- Population: 20,571
- Population Growth (2016 to 2021): 13.9%
- Core Working-Age Population (aged 15 to 64): 11,405