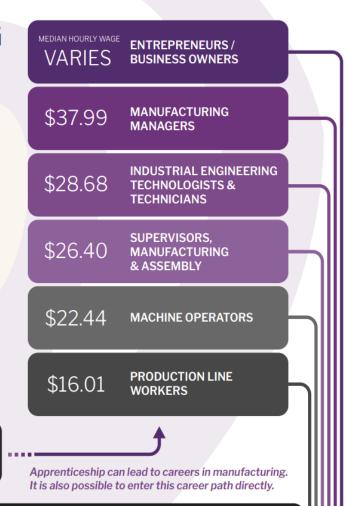

#### **MANUFACTURING**

Career Ladder

LEARN ABOUT THE MANUFACTURING CAREER PATH

Advance your skills and learn what it takes to move up the Manufacturing Career Ladder!

Each career level contains information about hourly wages, job descriptions, main job duties, examples of job titles, general skills, and links to educational courses and training opportunities.

If you have further questions about local labour market information, email <a href="mailto:helpdesk@wdb.ca">helpdesk@wdb.ca</a> or visit <a href="mailto:wdb.ca">wdb.ca</a>.

\* Many other career paths branch out from apprenticeship within the manufacturing industry.

\$21.00 APPRENTICESHIP\*

MEDIAN HOURLY WAGE **ENTREPRENEUR / VARIES BUSINESS OWNER RETAIL & WHOLESALE** \$38.07 TRADE MANAGER VISUAL \$24.19 **MERCHANDISER RETAIL & WHOLESALE** \$22.98 **BUYER RETAIL SALES** \$18.71 **SUPERVISOR** RETAIL \$15.50 **SALESPERSON** 