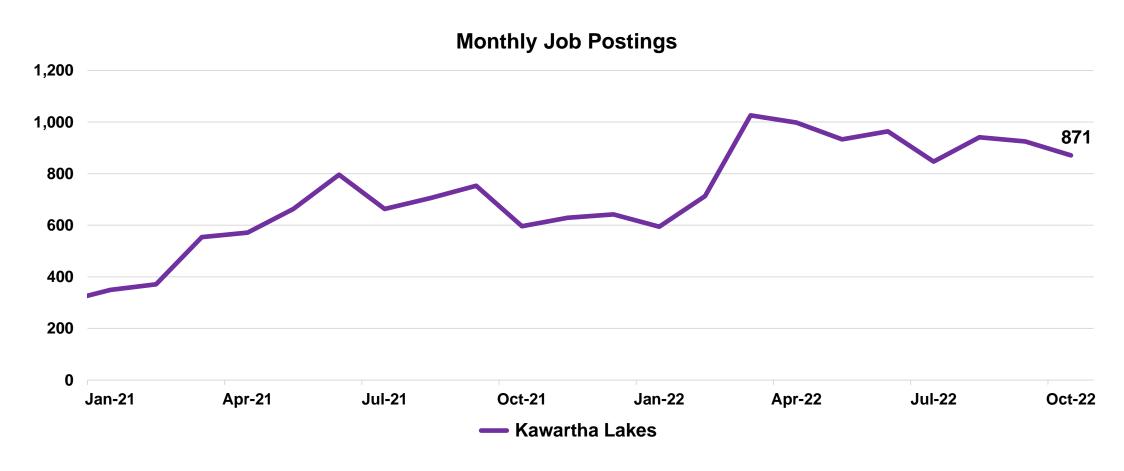

# Online Job Postings – City of Kawartha Lakes

Source: WDB Local Jobs Hub (January 2021 – October 2022)