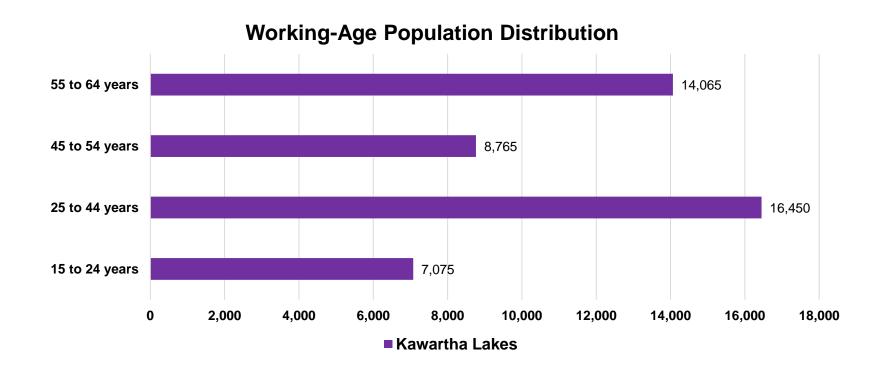

# **Local Labour Force – City of Kawartha Lakes**

- Population: 79,250
- Population Growth (2016 to 2021): 5.1%
- Core Working-Age Population (aged 15 to 64): 46,355