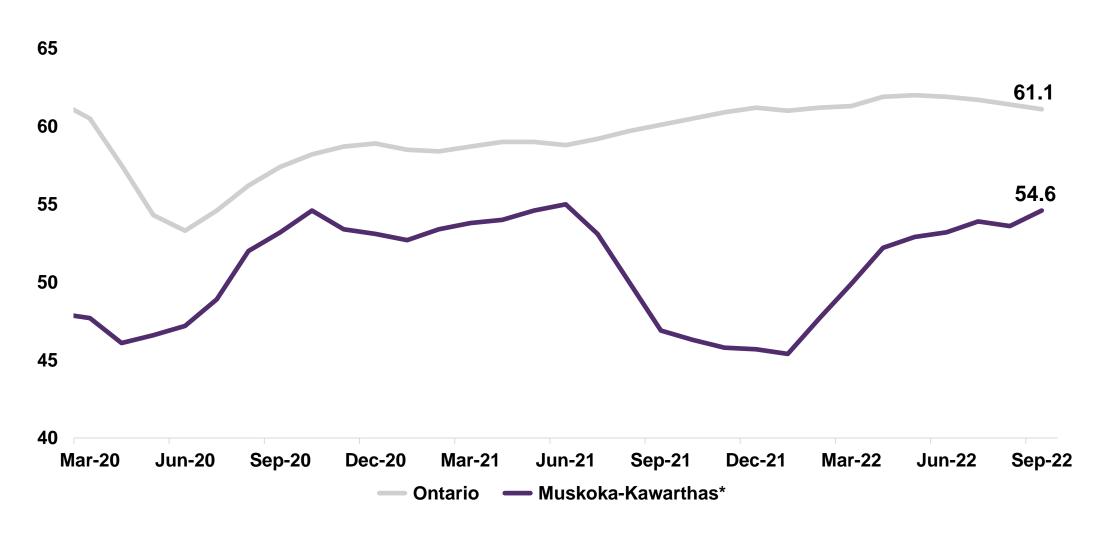

# **Monthly Employment Rate (%)**

Source: Labour Force Survey (three-month moving average, not adjusted for seasonality)