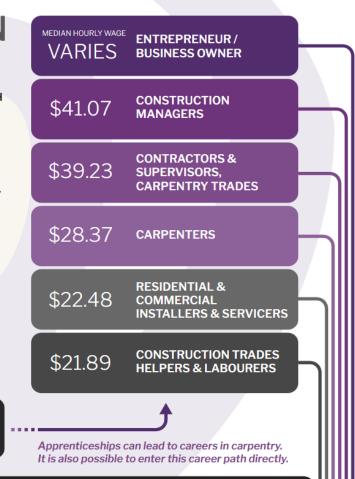

#### CONSTRUCTION

Career Ladder

LEARN ABOUT THE CONSTRUCTION CAREER PATH

Advance your skills and learn what it takes to move up the Construction Career Ladder!

Each career level contains information about hourly wages, job descriptions, main job duties, examples of job titles, general skills, and links to educational courses and training opportunities.

If you have further questions about local labour market information, email helpdesk@wdb.ca or visit wdb.ca.

\* Many other career paths branch out from apprenticeship within the construction industry.

\$24.00 APPRENTICESHIP\*