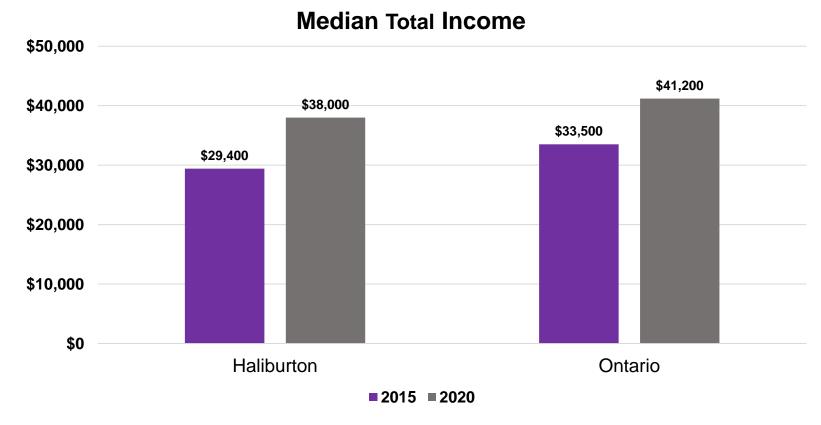

# **Local Labour Force – Haliburton County**

- Occupied Dwellings Growth (2016 to 2021): 15.0%
- Median Income Growth (2015 to 2020): 29.3%