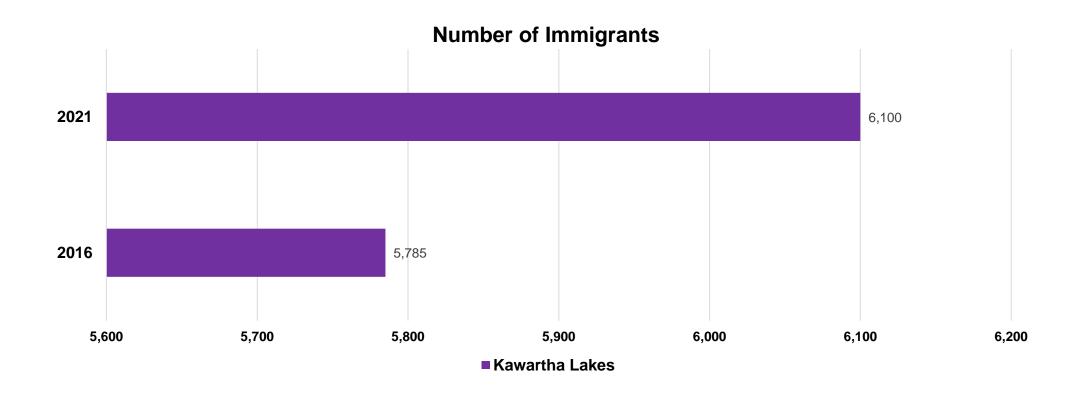

# **Local Labour Force – City of Kawartha Lakes**

- Immigrants (2021): 6,100
- Immigration Growth (2016 to 2021): 5.4%