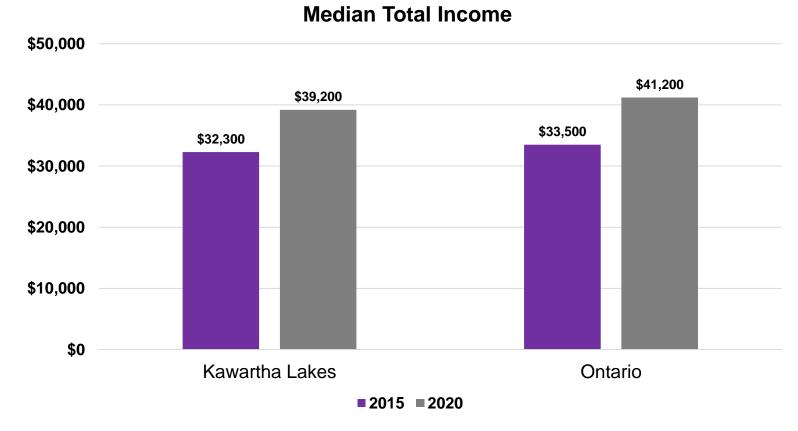

# **Local Labour Force – City of Kawartha Lakes**

- Occupied Dwellings Growth (2016 to 2021): 5.1%
- Median Income Growth (2015 to 2020): 21.4%