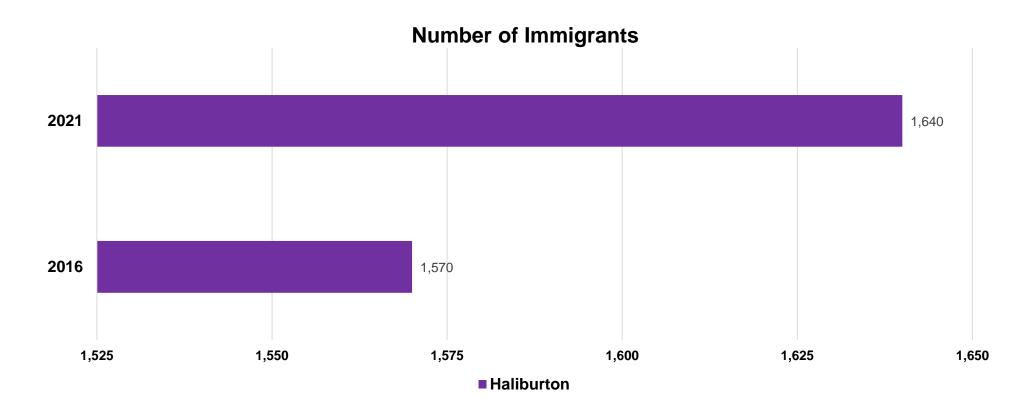

# **Local Labour Force – Haliburton County**

- Immigrants (2021): 1,640
- Immigration Growth (2016 to 2021): 4.5%